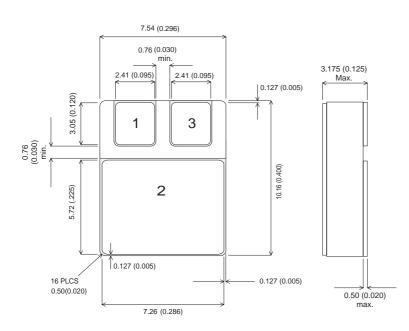

## SMD0.5 (TO276AA)

## PINOUTS

1 – Base

2 - Collector 3 - Emitter

| Parameter                 | Test Conditions              | Min. | Тур. | Max. | Units |
|---------------------------|------------------------------|------|------|------|-------|
| V <sub>CEO</sub> *        |                              |      |      | 60   | V     |
| I <sub>C(CONT)</sub>      |                              |      |      | 1    | А     |
| h <sub>FE</sub>           | @ 3/2.5 ( $V_{ce}$ / $I_c$ ) | 20   |      |      | -     |
| f <sub>t</sub>            |                              |      | 60M  |      | Hz    |
| P <sub>D</sub>            |                              |      |      | 1    | W     |
| * Maximum Working Voltage |                              |      |      |      |       |